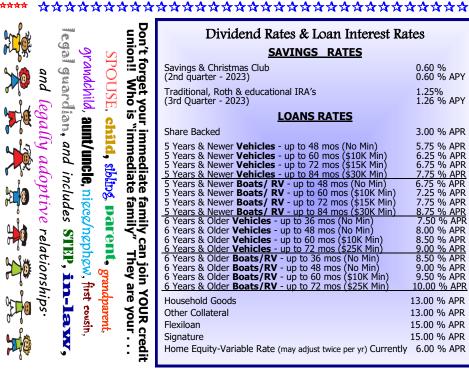

we might be able to get you some additional cash.

We know with the rising prices of everything, some of you are feeling like there is too much "month at the end of the money". The credit union may be able to extend the term of your loan to lower the payment. This won't save money on interest, but may help stretch those dollars during these difficult times.

You may be looking for a little extra cash for home or car repairs or even a much needed vacation. If you have a vehicle that has been paid off or is almost paid off. If you have equity in the vehicle, we may be able to use it for a loan.

If you would like more information or if you would like to apply for a loan, please give us a call or stop by our office.

> We welcome the opportunity to see if we can s-t-r-e-t-c-h your dollars.



| Dividend Rates & Loan Interest Rates