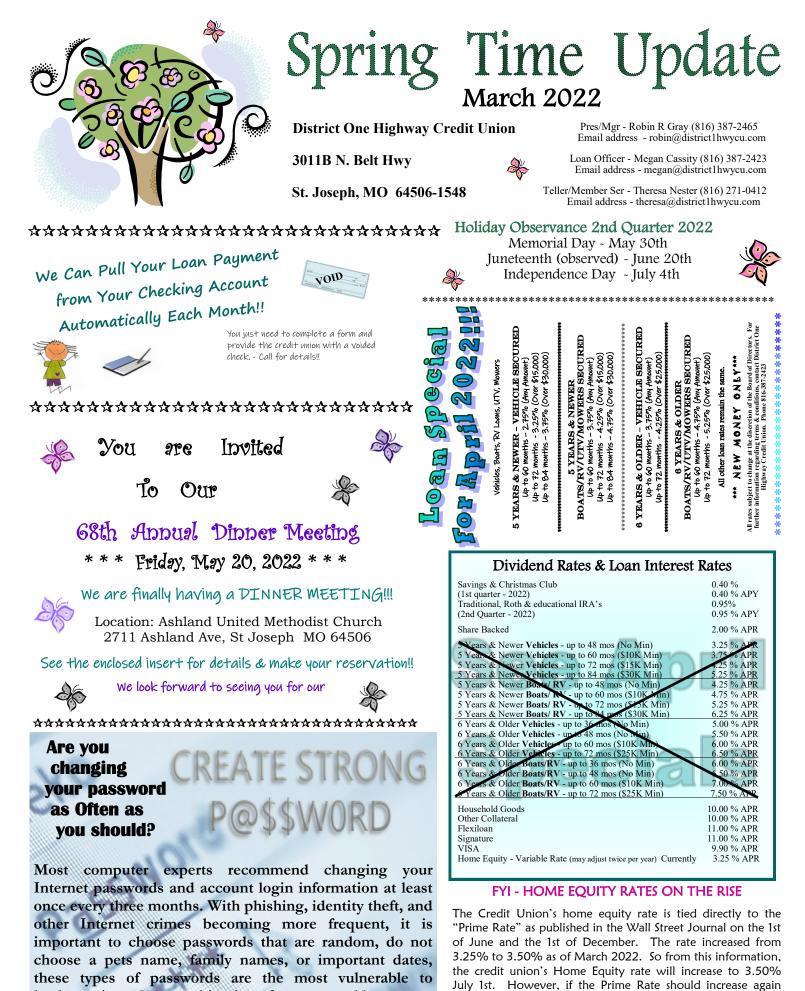

## \* \* \* 68th \* \* \*

Annual Meeting of the DISTRICT ONE HIGHWAY CREDIT UNION For Members & Their Families !!!

> When: Friday, May 20, 2022 Where: Ashland United Methodist Church 2711 Ashland Ave St Joseph, MO 64506

Meeting will be held in the Fellowship Hall (You can park & enter on the east side of building)

Cost: Reservations - \$3.00 per person or 2 for \$5.00 (will be refunded at the door)

## \*\*\*DOOR PRIZES & CATERED MEAL\*\*\*

ZUB'S KATERING

Doors Open @ 5:30 PM Election of Officers followed by DINNER @ 6:00 PM Short Business Meeting after dinner.

<< Please cut along dotted line and return bottom part to the Credit Union no later than May 13, 2022 >>

Reservation Slip ---- I (we) will be there !!!

Annual Credit Union Meeting – Friday, May 20, 2022

Deposit of \$\_\_\_\_\_ enclosed. Please make reservation(s) for

\_\_\_\_\_adults, and \_\_\_\_\_\_ children under the age of 18.

Your Name: \_\_\_\_

\_\_\_\_\_ Phone Number:\_\_\_\_\_

\*\*\* Please return to the Credit Union no later than May 13, 2022 \*\*\*